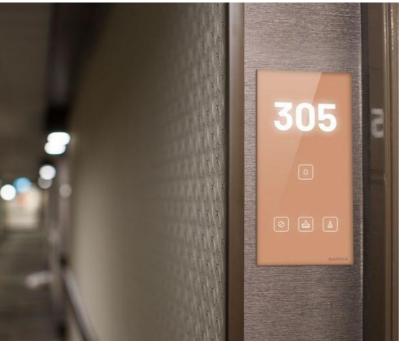

### **Smart Touch Switches & Smart Thermostats**

AIT offers capacitive touch switches to serve the guests needs in lighting, dimming, fan speed control, curtain and blinds control, door bells and more. Each module is available in multiple configurations and colors that can be combined together like a tapestry to serve your needs. These switches can be branded to reflect the brand of the hotel.

### Front Desk Management

AIT offers a central platform that links all the guest rooms together to track its electrical usage. It can also enable centralized management of power or AC control for all rooms.