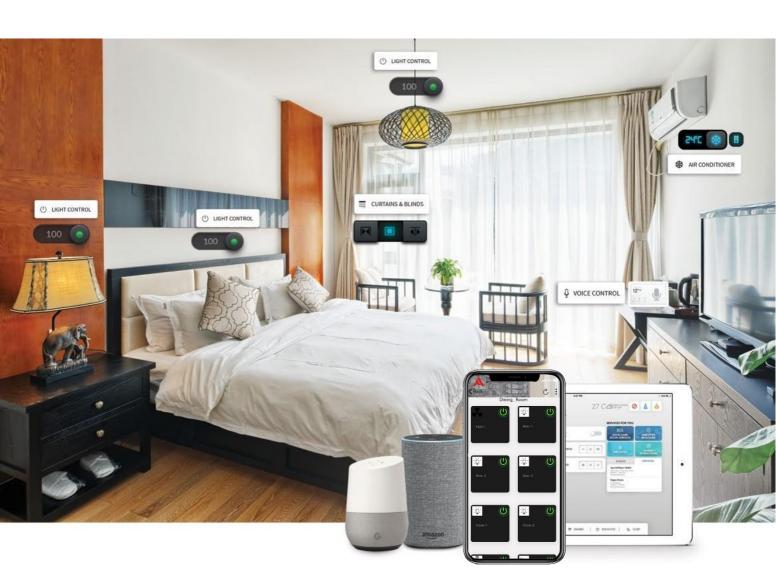

### **Smart App Control**

Smart App Based Control of all room features such as Lights, Fans, ACs, TVs, STBs Curtain/Blinds. Pre-defined single touch scene profiles enable guest convenience. App capable of setting DND or requesting Housekeeping or Laundry. Progressive web version of App allows users to just download the App and get easy access.

### **Smart Touch Switches & Smart Thermostats**

AIT offers capacitive touch switches to serve the guests needs in lighting, dimming, fan speed control, curtain and blinds control, door bells and more. Each module is available in multiple configurations and colors that can be combined together like a tapestry to serve your needs. These switches can be branded to reflect the brand of the hotel.

#### **Voice Assistants**

amazon alexa

AIT integrates both Google Home and Amazon Alexa skills to allow users to access all the Guest Room Automation features for control of lights, ACs, curtains/ blinds, TV and Media via Voice. It can also activate scene profiles that control multiple devices with a single command.