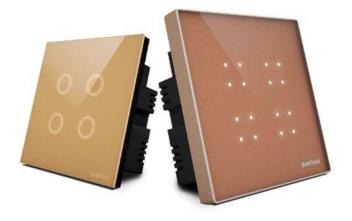

### **Smart Touch Switches & Smart Thermostats**

AIT offers capacitive touch switches to serve the guests needs in lighting, dimming, fan speed control, curtain and blinds control, door bells and more. Each module is available in multiple configurations and colors that can be combined together like a tapestry to serve your needs. These switches can be branded to reflect the brand of the hotel.