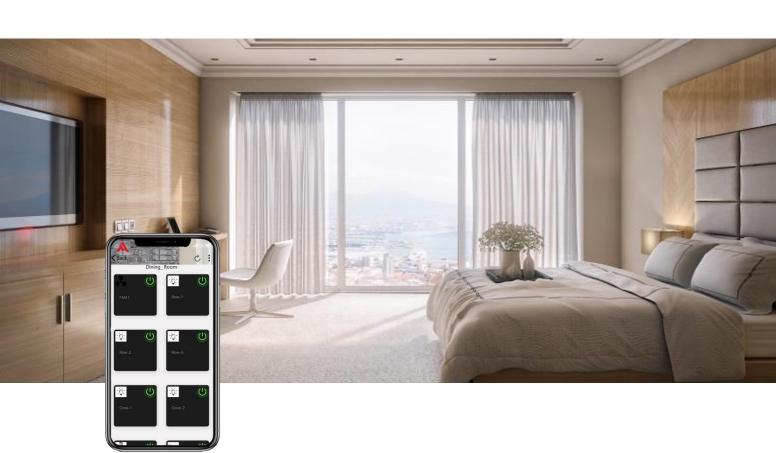

### **Smart App Control**

Smart App Based Control of all room features such as Lights, Fans, ACs, TVs, STBs Curtain/Blinds. Pre-defined single touch scene profiles enable guest convenience. App capable of setting DND or requesting Housekeeping or Laundry. Progressive web version of App allows users to just download the App and get easy access.

### Front Desk Management

AIT offers a central platform that links all the guest rooms together to track its electrical usage. It can also enable centralized management of power or AC control for all rooms.