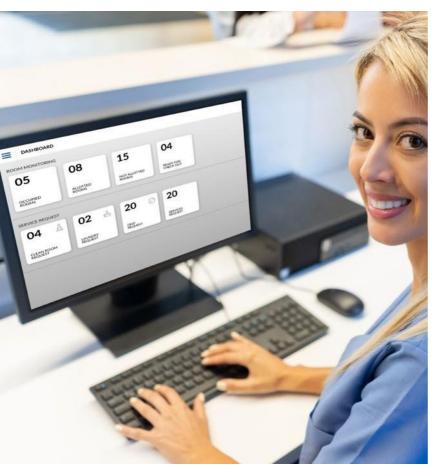

### Front Desk Management

AIT offers a central platform that links all the guest rooms together to track its electrical usage. It can also enable centralized management of power or AC control for all rooms.

# **Building Control & Monitoring**

AIT allows centralized control of all electrical assets of the entire building including aisle lighting, motors, pumps, music system, water tank status and more. It allows central monitoring of safety (smoke, gas leak) and security sensors (intrusion, glass break) across the property and perimeter, and also provides single point access of all surveillance cameras.