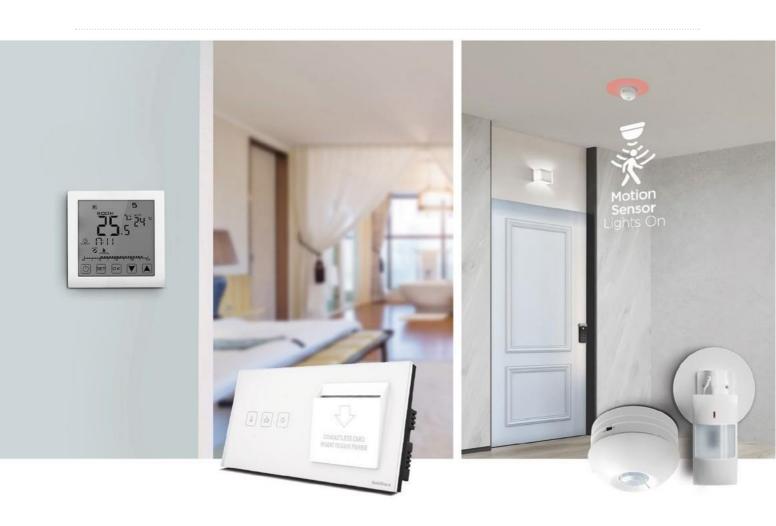

### **Smart Touch Switches & Smart Thermostats**

AIT offers capacitive touch switches to serve the guests needs in lighting, dimming, fan speed control, curtain and blinds control, door bells and more. Each module is available in multiple configurations and colors that can be combined together like a tapestry to serve your needs. These switches can be branded to reflect the brand of the hotel.

### Room AC Energy Efficiency

Guest room air conditioning is one of the main sources of energy consumption for hotels.

AIT offers an easy retrofit solution that is wireless and allows control of any existing AC based on card key placement. The wireless implementation allows rapid deployment without any changes to the room or disrupting revenue generation for the room.

### Lighting Energy Efficiency

AIT wireless motion sensors can be placed in aisles, bathrooms, elevators and multiple areas across the hotel to enable lighting energy efficiency. The solution depends on both wireless sensors and nodes, which can be deployed without needing to change any of the existing switches that control the lighting.