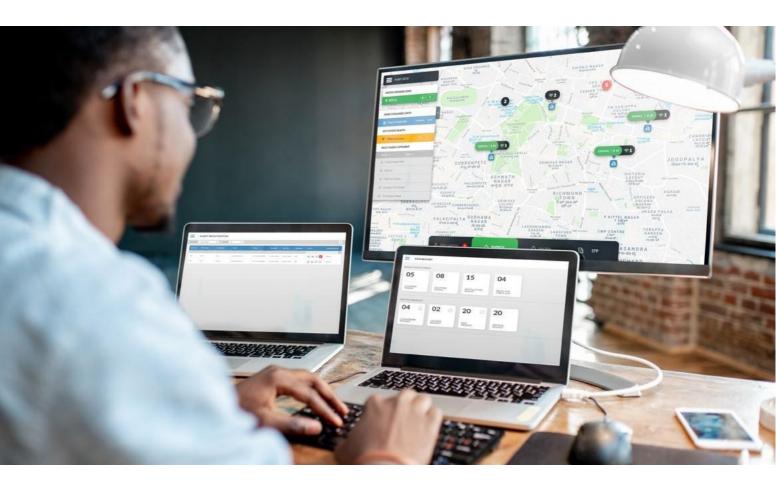

# PROPERTY MANAGEMENT SYSTEM

### Front Desk Management

AIT offers a central platform that links all the guest rooms together to track its electrical usage. It can also enable centralized management of power or AC control for all rooms.

# **Building Control & Monitoring**

AIT allows centralized control of all electrical assets of the entire building including aisle lighting, motors, pumps, music system, water tank status and more. It allows central monitoring of safety (smoke, gas leak) and security sensors (intrusion, glass break) across the property and perimeter, and also provides single point access of all surveillance cameras.