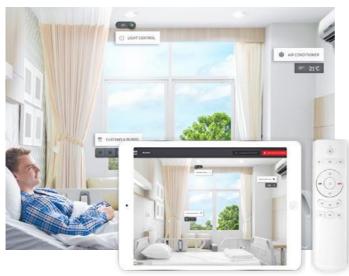

#### Patient Room Automation

SmartApp allows to control all aspects of the patient room, which includes lighting, AC, Curtain/Blinds, TV/DTH.