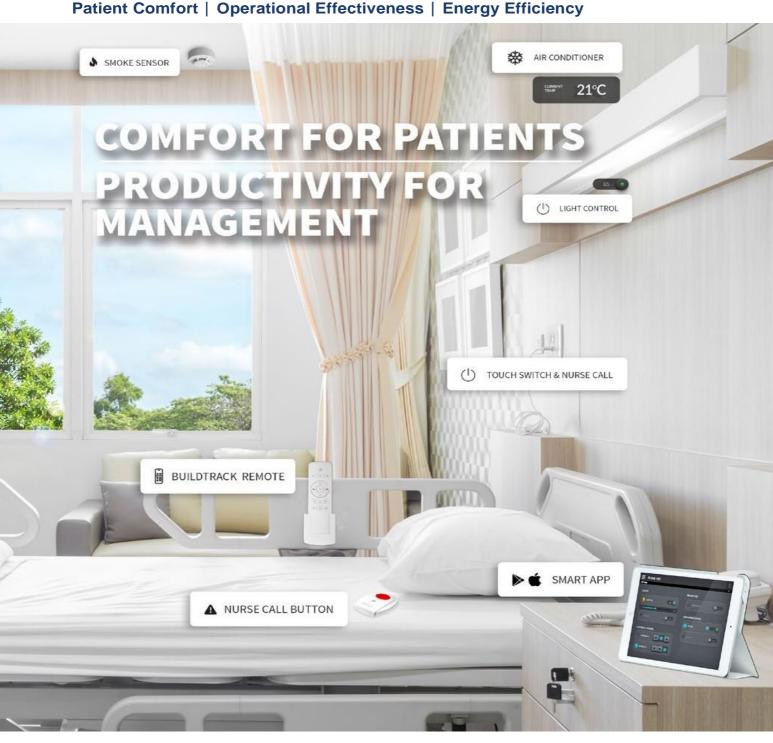

# HOSPITAL SOLUTIONS

AIT Solutions are designed to enhance the patients stay experience and improve the operational effectiveness for the hospital staff while significantly lowering the energy consumption of the hospital.

#### Patient Room Automation

SmartApp allows to control all aspects of the patient room, which includes lighting, AC, Curtain/Blinds, TV/DTH.