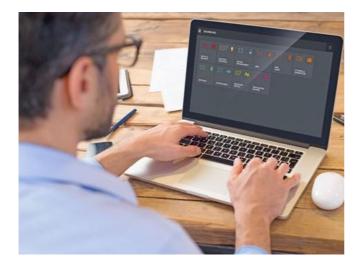

#### Building Management System [BMS]

The ultimate centralized Smart App in mobile, control for all electrical switches and equipment within the Hospital. Central monitoring of all sensors intended for safety (fire, gas), security (intrusion), operating parameter (temperature, humidity) and more.