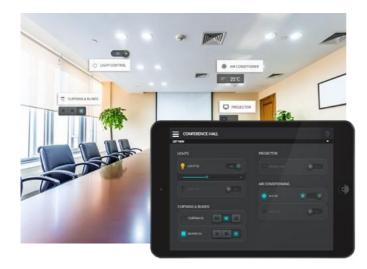

#### Conference Room Automation

Smart App based control of all conference room features – lighting, AC, blinds, projector/projector screens and more. Also, allows for conference room reservation via mobile app.