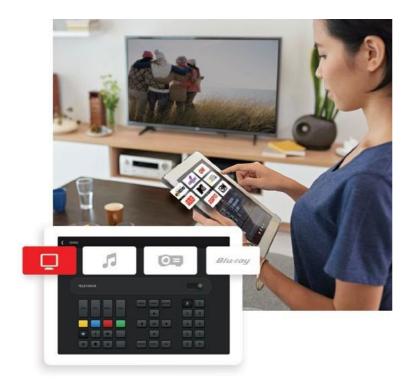

## TV Control via Smart App

Controlany brand of TV's and DTH boxes via Smart Apps.

Smart App