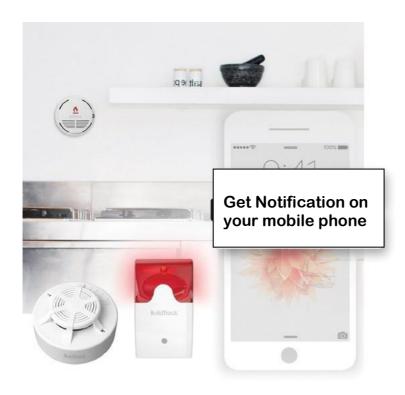

#### Safety Sensors

Smoke and Gas Leak sensors trigger local alarms and Smart App notification. They can also be monitored centrally for entire buildings.

SmartApp, Smoke sensor, Gas leak sensor & Local alarm