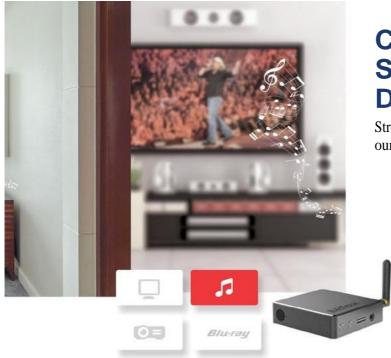

# **Control NAS Server or Media Devices**

Streammusictospeakersacrossthehome using our SmartApp.

Smart App & Media Device