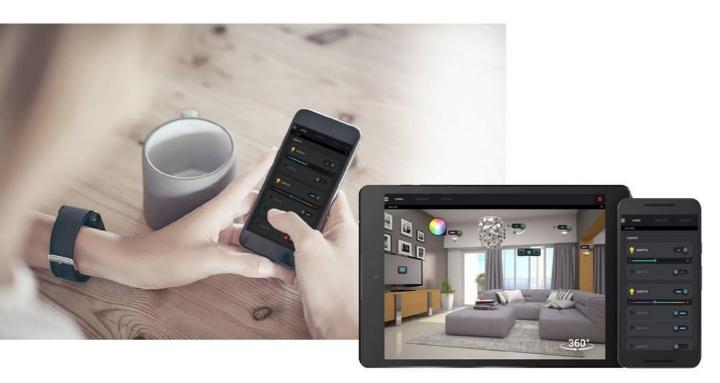

## HOME AUTOMATION

Safety | Security | Convenience | Entertainment | Energy Efficiency

AIT Home Automation Solution addresses Safety, Security, Comfort, Convenience, Energy Efficiency and Entertainment to enhance the living experience for residents in Apartments and Villas. Our solutions offer Voice Enabled Control via Google Home and Amazon Alexa.

Our offerings enable Smart App based control of switches, curtains, blinds, remote door locks, air conditioners, media devices, camera, video door phones and include monitoring of sensors for safety and security related to smoke, gas leak, door intrusion and more. Our choice of wireless and wired deployment options allow users flexibility, minimize disruption and allow them

to easily adapt the solution as their needs change. Users have access to control and monitor devices through Smart Apps or through voice control via Google Home or Amazon Alexa

Download or update the AIT Home Automation app free from the Google Play or App Store