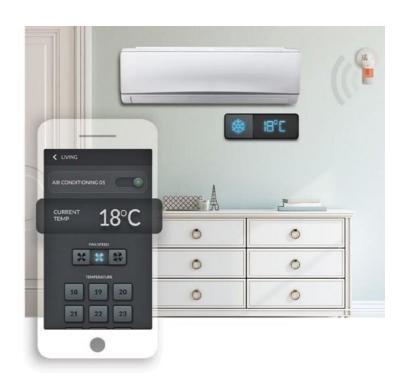

# Smart Air Conditioning Controls

Control any brand of air conditioner via Smart App or choose to automatically control them by motion sensors to save energy.

Smart App & Motion Sens