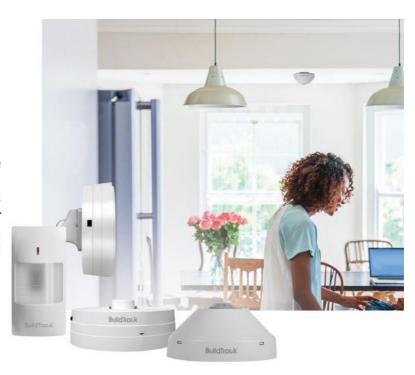

# Sensor Control of Lighting & Devices

Our Wireless Motion Sensors and Lux (daylight) Sensors can be used in Kitchens, Bathrooms, Balconies, Passageways, Stairways and more to ensure that lights or exhaust fans are turned on/off when needed based on movement and presence.

Wireless motion sensor & Lux Sensor