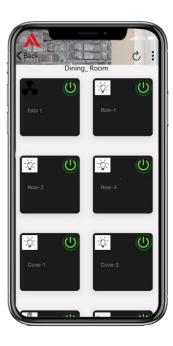

#### **Smart Switches** & Outlets

AIT's Capacitive Touch Switches with their luxurious tempered glass facades, enhance the ambience of any environment with their distinctive looks.

Ultra responsive to touch with backlit indicationsthatprovidestatus.

Each module is available in multiple configurations that arrange together like a tapestry to serve your needs in lighting, dimming, fan speed control, curtain and blinds control, door bells and more

Curtains

AIT can also control any brand switches via Smart App, Remotes or even sensors

**Touch Switches** 