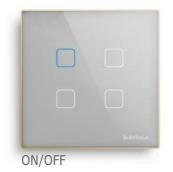

#### **Smart Switches** & Outlets

AIT's Capacitive Touch Switches with their luxurious tempered glass facades, enhance the ambience of any environment with their distinctive looks.

Ultra responsive to touch with backlit indicationsthatprovidestatus.

Each module is available in multiple configurations that arrange together like a tapestry to serve your needs in lighting, dimming, fan speed control, curtain and blinds control, door bells and more

Curtains

AIT can also control any brand switches via Smart App, Remotes or even sensors

**Touch Switches** 