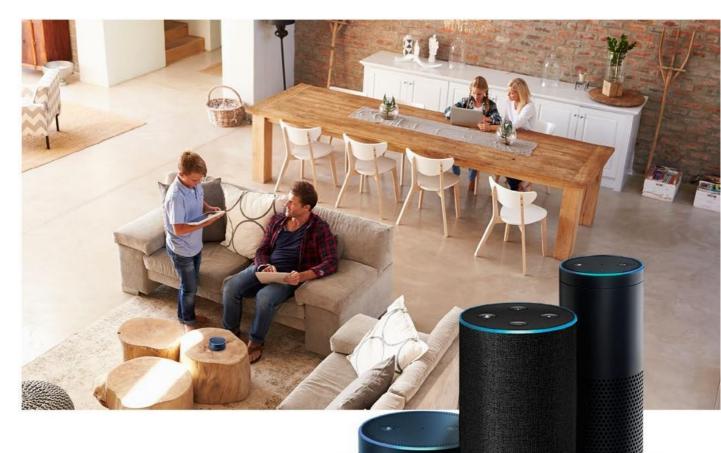

## HOME AUTOMATION

Safety | Security | Convenience | Entertainment | Energy Efficiency

AIT Home Automation Solution addresses Safety, Security, Comfort, Convenience, Energy Efficiency and Entertainment to enhance the living experience for residents in Apartments and Villas. Our solutions offer Voice Enabled Control via Google Home and Amazon Alexa.

Our offerings enable Smart App based control of switches, curtains, blinds, remote door locks, air conditioners, media devices, camera, video door phones and include monitoring of sensors for safety and security related to smoke, gas leak, door intrusion and more. Our choice of wireless and wired deployment options allow users flexibility, minimize disruption and allow them

to easily adapt the solution as their needs change. Users have access to control and monitor devices through Smart Apps or through voice control via Google Home or Amazon Alexa

Download or update the AIT Home Automation app free from the Google Play or App Store