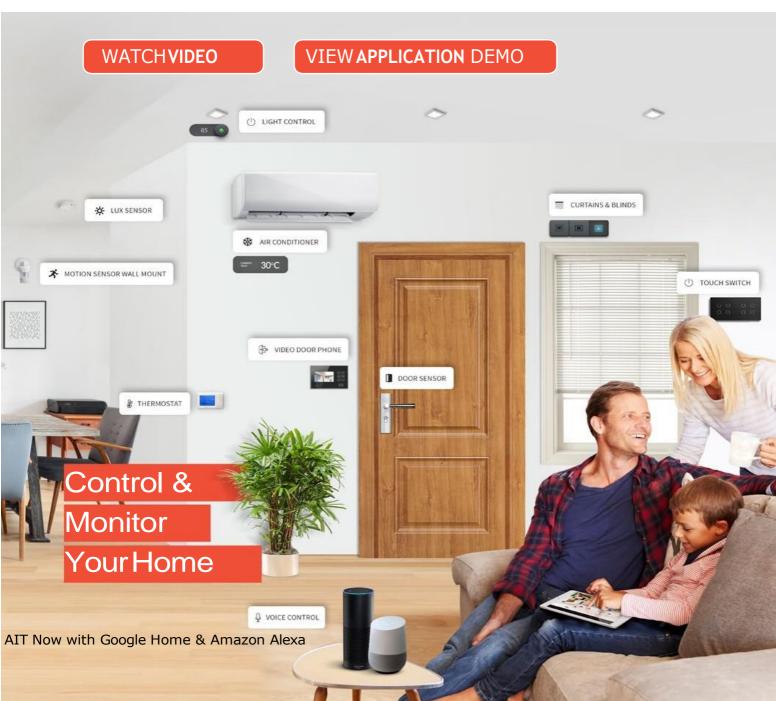

## HOME AUTOMATION

Safety | Security | Convenience | Entertainment | Energy Efficiency

AIT Home Automation Solution addresses Safety, Security, Comfort, Convenience, Energy Efficiency and Entertainment to enhance the living experience for residents in Apartments and Villas. Our solutions offer Voice Enabled Control via Google Home and Amazon Alexa.

Our offerings enable Smart App based control of switches, curtains, blinds, remote door locks, air conditioners, media devices, camera, video door phones and include monitoring of sensors for safety and security related to smoke, gas leak, door intrusion and more. Our choice of wireless and wired deployment options allow users flexibility, minimize disruption and allow them

to easily adapt the solution as their needs change. Users have access to control and monitor devices through Smart Apps or through voice control via Google Home or Amazon Alexa

Download or update the AIT Home Automation app free from the Google Play or App Store

## **Voice Controlled Home**

AIT Home Automation is enabled for Google Home and Amazon Alexa to allow you the control your home via Voice commands. Turn ON/OFFdevices using

a voice command or use our PROFILES function to turn on multiple devices using a single voice command.