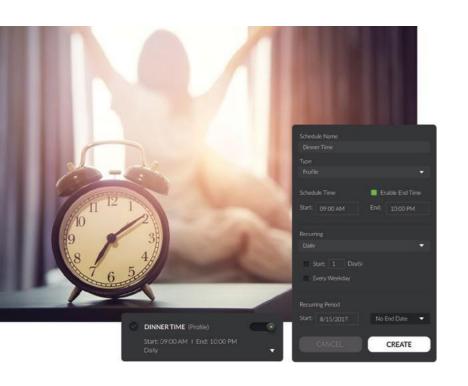

## Single Button 'profiles'

AIT Smart App allows users the flexibility to create customized 'profiles' as needed. These 'profiles' (often also called 'scenes' or 'moods') allow users to set a single button that can trigger multiple actions across the devices that are part of our home automation system

#### **Schedules**

AIT Smart App allows scheduling of all devices that are part of the home automation system, such as your lights, fans, air conditioners to turn ON or OFF at specific times. Such schedules can help conserve energy and provide convenience

Smart App & Profile Settings