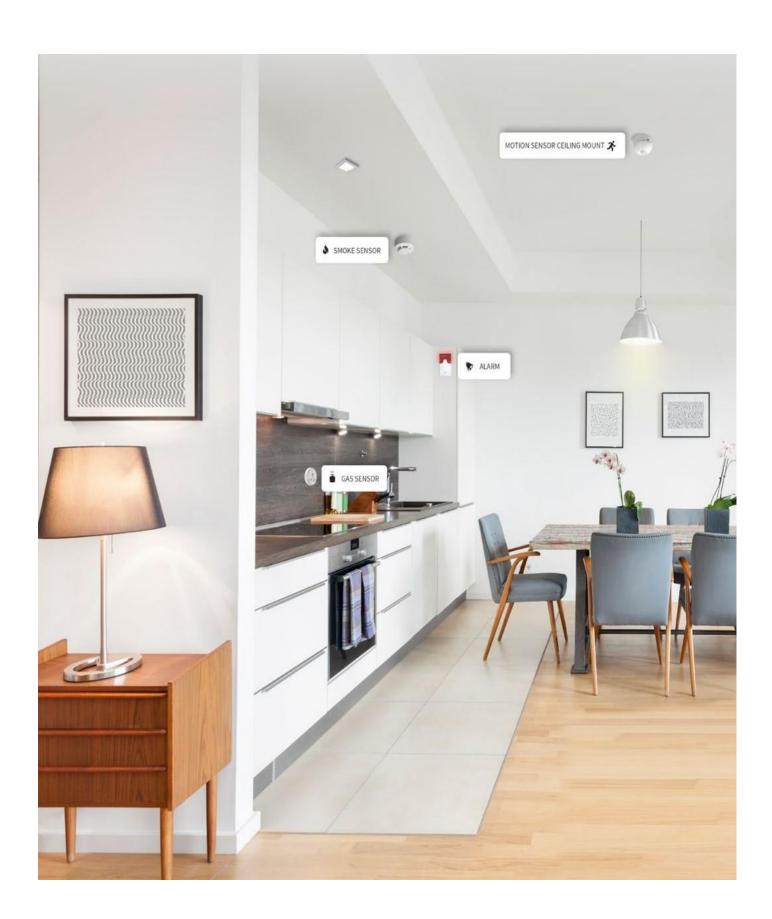

#### Safety Sensors

Smoke and Gas Leak sensors trigger local alarms and Smart App notification. They can also be monitored centrally for entire buildings.

SmartApp, Smoke sensor, Gas leak sensor & Local alarm

#### Security Sensors

Door intrusion, glass break, panic buttons, key fobs and beam detectors trigger local alarms and Smart App notifications. They can also be monitored centrally for entire buildings.

# Sensor Control of Lighting & Devices

Our Wireless Motion Sensors and Lux (daylight) Sensors can be used in Kitchens, Bathrooms, Balconies, Passageways, Stairways and more to ensure that lights or exhaust fans are turned on/off when needed based on movement and presence.