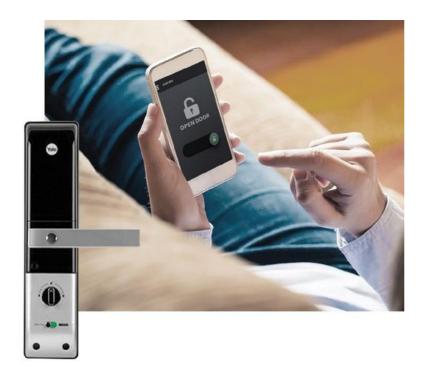

## Remote Door Locks

We integrate YALE brand of automated door locks to allow remote access to open doors via our Smart Apps.

Smart App & Yale automated door lock