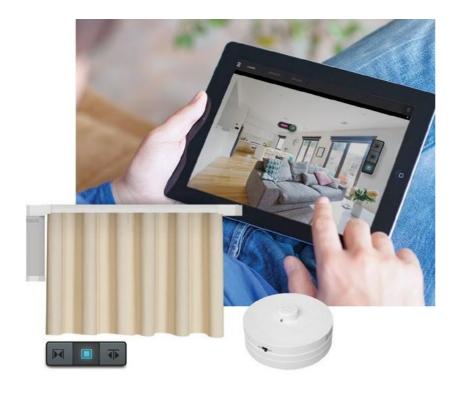

#### **Cameras**

Cameras linked to our Smart Apps, stream video and allow monitoring of your home from anywhere.

Smart App & IP Camera

## **Motorized Curtain** & Blinds

Operate curtains or blinds via Smart Apps or remotes. Our Lux (daylight) sensors can also be used to automatically operate them.

Smart App, Curtain Control & Lux Sensor