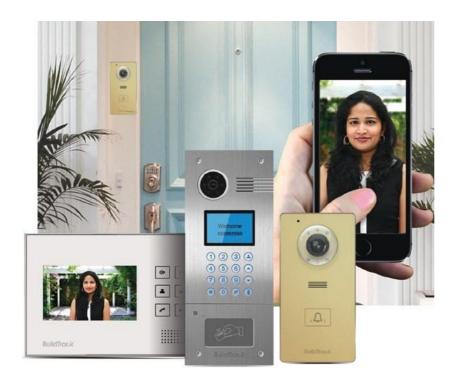

#### Video Door Phones

Video Door Phones placed outside front door or at building entrances are accessible via our Smart Apps or indoor monitors to screen visitors.

Smart App, Video Door Phone & Indoor monitor