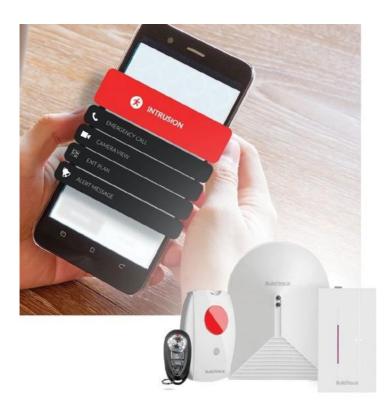

#### Security Sensors

Door intrusion, glass break, panic buttons, key fobs and beam detectors trigger local alarms and Smart App notifications. They can also be monitored centrally for entire buildings.

Smart App, Key Fob, Panic Button Glass break, Door intrusion & Local alarm