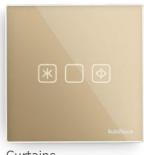

Each module is available in multiple configurations that arrange together like a tapestry to serve your needs in lighting, dimming, fan speed control, curtain and blinds control, door bells and more

Curtains

## **Motorized Curtain** & Blinds

Operate curtains or blinds via Smart Apps or remotes. Our Lux (daylight) sensors can also be used to automatically operate them.

Smart App, Curtain Control & Lux Sensor